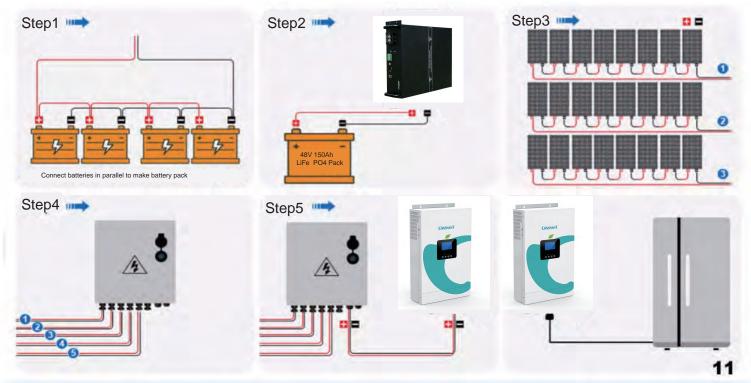

## **Installation Guide**

- Step 1: Connect the 48V 150Ah battery pack to the contoller
- Step 2: Connect each two 12V 200W solar panels in series to make twelve 24V 400W solar panel groups
- Step 3: Connect the twelve 24V 400W solar panel groups to the 4 string conbiner box
- Step 4: Connect the combiner box to the controller, make sure the combiner box is off
- Step 5: Connect the inverter with the battery pack
- Step 6: Turn on the inverter and done

### **6-STEP INSTALLATION**