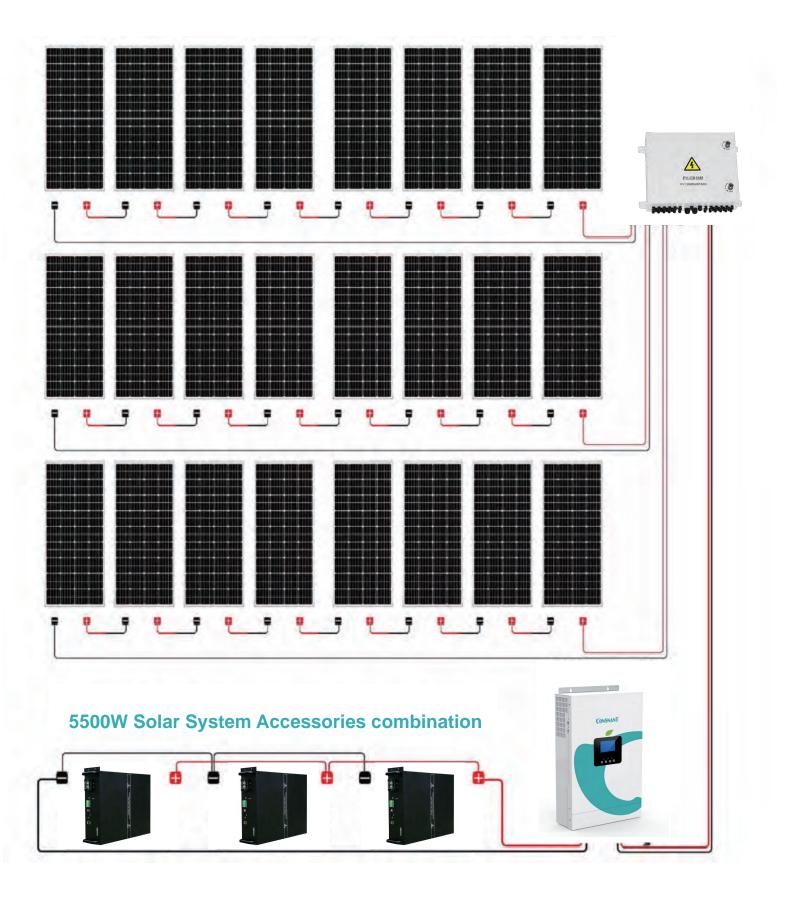

#### 5500W SOLAR SYSTEM Package included

24 pcs 200W Monocrystalline Solar Panel

3 pc 48V 150Ah LiFePO4 Lithium Iron Phosphate Battery

3 pair of Y Branch Solar Panel Connector

20 pcs Z Mounting Brackets

1 pc 16ft/5M 8AWG Solar-Controller Cable & 6 pairs of 16ft 11AWG Solar Extension Cable

- 2 pairs of 1ft 10AWG Lithium Battery Cable
- 1 pc 5500W 48V Solar Hybrid Inverter
- 1 pc 4 Strings Combiner Box

## **5500W Complete Solar System**

5500W Off-grid Solar power system, generating 19.2KWh per day depends on the 4 hours sunlight availability, which can be able to satisfy your daily household electricity consumption. This kit is great choice for holiday homes, cabins, workshops, remote offices, stables, and other places where is lack of sufficient electricity.

#### **4800W Solar System Contains**

97E

24 pcs 200W Monocrystalline Solar Panel 1 pc 5500W Solar Hybrid Inverter 3pcs 48V 150Ah LiFePO4 Lithium Iron phosphate Battery 3 pair of Y Branch Solar Panel Connector(parallel connection) 1 pair of 5M/16.4ft 12AWG **Solar Extension Cable** 6pc 6.56ft 11AWG Controllerbattery Extension Cable 1pc 4 Strings Combiner Bos 20 set Z Mounting Brackets 2 pairs of 1ft 10AGW lithium **battery Cable** 