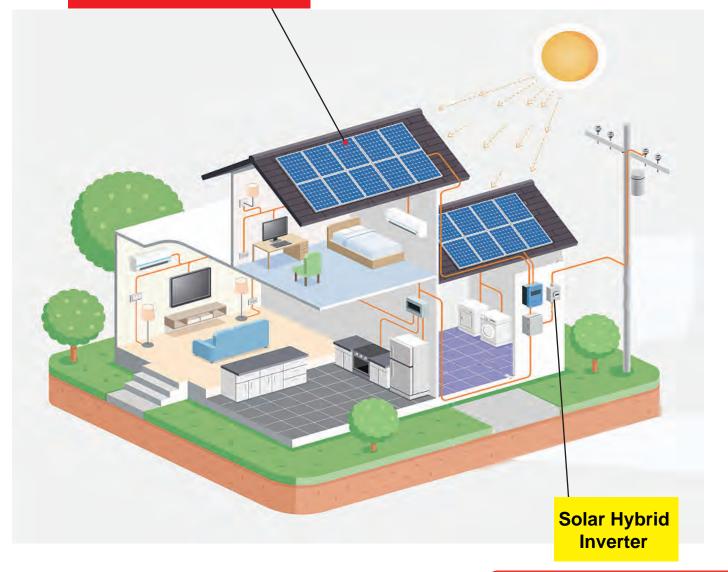

#### **Solar Hybrid Inverter**

### Solar Hybrid Inverter

- 1. LCD display
- 4. Fault indicator
- 2. Status indicator
- 5. Function buttons
- 3. Charging indicator
- 6. Power on/off switch

- 7. AC input
- 8. AC output
- 9. PV input

- 10. Battery input
  - t 11. Circuit breaker
- 12. RS232 communication port
- 13. Parallel communication cable (only for parallel model)
- 14. Current sharing cable (only for parallel model) 15. Dry contant

### **HOW IT WORKS**

#### HOW IT WORKS