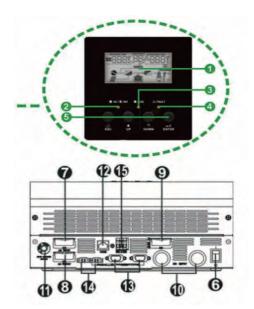

### Solar Hybrid Inverter

- 1. LCD display
- 4. Fault indicator
- 2. Status indicator
- 5. Function buttons
- 3. Charging indicator
- 6. Power on/off switch

- 7. AC input
- 8. AC output
- 9. PV input

- 10. Battery input
  - t 11. Circuit breaker
- 12. RS232 communication port
- 13. Parallel communication cable (only for parallel model)
- 14. Current sharing cable (only for parallel model) 15. Dry contant