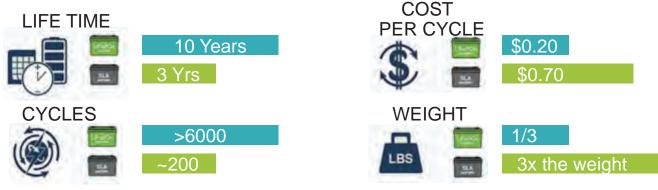

#### High Energy Density

LiFePO4 batteries store much more energy compared with lead-acic batteries. LiFePO4 batteries have a deep charge rate providing maximum versatiliy.

#### **Powerful**

LiFePO4 are nerarly 4 times as powerful as SLA and can provide more time of use.

#### Long Service Life LiFePO4 Batteries

These batteries will provide you with 6000 complete charge and discharge cvcles.

#### **1** Light Weight

Conveniently light as well as powerful making LiFe Batteries very versatile.

#### **High Efficiency**

LiFePO4 Batteries have a flatter discharge curve that holds above 48 volts for up to 90% of its usage capacity. It consumes an even amount of energy efficiently, allowing for longer use and without significant fluctuations in energy consumption. By contrast, Sealed Lead-Acid Batteries (SLA) increase their consumption rate as they discharge and this consumption rate becomes even greater when SLA Batteries hit 50%.

#### LiFePO4 vs SLA Batteries