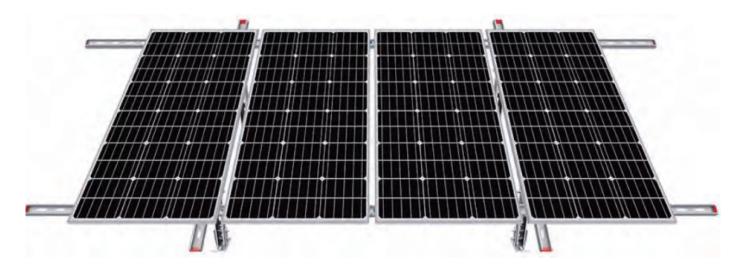

#### SOLAR PANEL MOUNTING SYSTEM

STURDY LONG RODS SUPPORT FOR 1-4 PCS PANELS DURABLE STAINLESS STEEL FOR RUST PREVENTION ADJUSTBLE ANGLE FOR DIFFERENT LATITUDES AND STATES