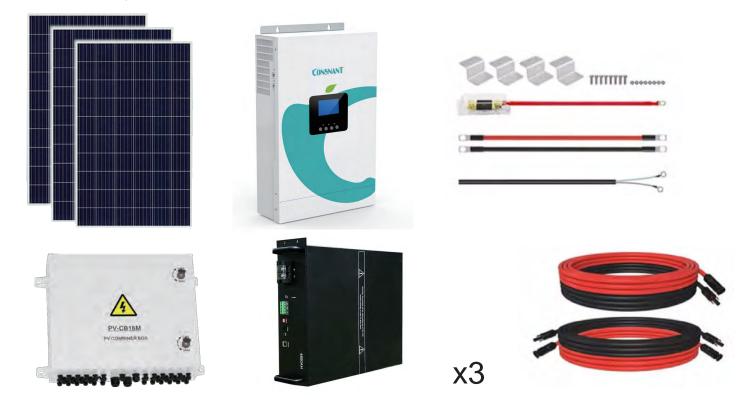

#### 5500W SOLAR SYSTEM Package included

24 pcs 200W Monocrystalline Solar Panel

3 pc 48V 150Ah LiFePO4 Lithium Iron Phosphate Battery

3 pair of Y Branch Solar Panel Connector

20 pcs Z Mounting Brackets

1 pc 16ft/5M 8AWG Solar-Controller Cable & 6 pairs of 16ft 11AWG Solar Extension Cable

- 2 pairs of 1ft 10AWG Lithium Battery Cable
- 1 pc 5500W 48V Solar Hybrid Inverter
- 1 pc 4 Strings Combiner Box

#### **4800W Solar System Contains**

97E

24 pcs 200W Monocrystalline Solar Panel 1 pc 5500W Solar Hybrid Inverter 3pcs 48V 150Ah LiFePO4 Lithium Iron phosphate Battery 3 pair of Y Branch Solar Panel Connector(parallel connection) 1 pair of 5M/16.4ft 12AWG **Solar Extension Cable** 6pc 6.56ft 11AWG Controllerbattery Extension Cable 1pc 4 Strings Combiner Bos 20 set Z Mounting Brackets 2 pairs of 1ft 10AGW lithium **battery Cable** 