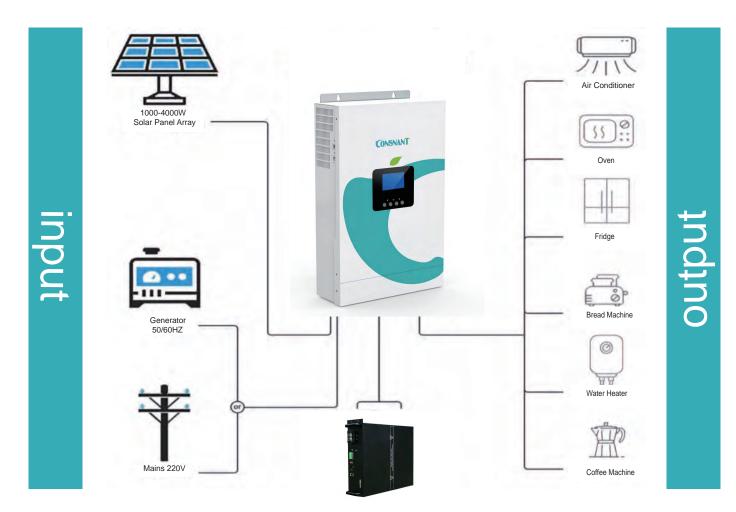

the load. When the mains is abnormal.At this time, it is automatically switched to photovoltaic power supply, and the load is supplied by the battery inverter at this time. When the utility power returns to normal,Automatically switch to the mains t o supply power to the load.(The AC charger starts in this mode and will continue to charge the battery Electricity)

#### [Battery priority power supply mode]:

When the battery has power, priority is given to the load by the battery. When the battery power. When insufficient, it ill automatically switch to mains power supply. When the battery is fully restored, it will automatically switch to the battery powered by. (AC charger is prohibited in this mode, no longer charge the battery)

#### **4 STRINGS COMBINER BOX**



### **HOW IT WORKS**



### **6-STEP INSTALLATION**



#### HOW IT WORKS

#### **4800W Solar System Contains**

97E

24 pcs 200W Monocrystalline Solar Panel 1 pc 5500W Solar Hybrid Inverter 3pcs 48V 150Ah LiFePO4 Lithium Iron phosphate Battery 3 pair of Y Branch Solar Panel Connector(parallel connection) 1 pair of 5M/16.4ft 12AWG **Solar Extension Cable** 6pc 6.56ft 11AWG Controllerbattery Extension Cable 1pc 4 Strings Combiner Bos 20 set Z Mounting Brackets 2 pairs of 1ft 10AGW lithium **battery Cable** 













BOAT