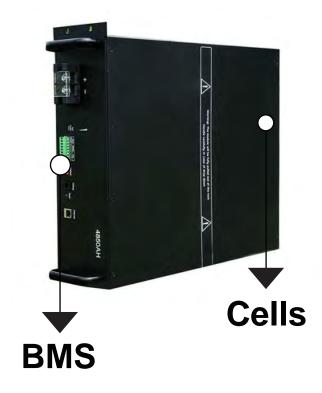

### // LifePO4 INTERNAL COMPONENTS

### BMS

Our battery management system utilizes only the highest quality components and is manufactured specificially for our LiFePO4 cells to boost performance and maximize lifespan, as opposed to competitors who source boards and parts from various, unreliable suppliers.

## Cells

•Our cells undergo a strict and selective quality control process that ensures only the best A-grade cells make it into the final battery

•The cells are certified with UL1642 as a testament totheir safety and performance