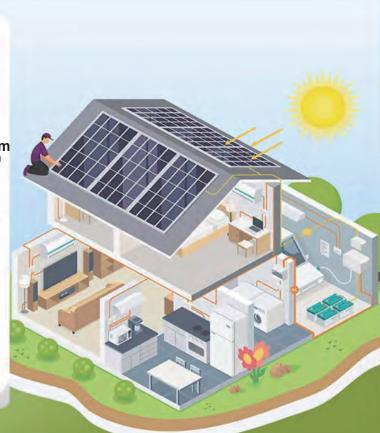

the battery power. When insufficient, it ill automatically switch to mains power supply. When the battery is fully restored, it will automatically switch to the battery powered by. (AC charger is prohibited in this mode, no longer charge the battery)

#### **4 STRINGS COMBINER BOX**



### **HOW IT WORKS**



### **6-STEP INSTALLATION**



#### HOW IT WORKS

#### **4800W Solar System Contains**

97E

24 pcs 200W Monocrystalline Solar Panel 1 pc 5500W Solar Hybrid Inverter 3pcs 48V 150Ah LiFePO4 Lithium Iron phosphate Battery 3 pair of Y Branch Solar Panel Connector(parallel connection) 1 pair of 5M/16.4ft 12AWG **Solar Extension Cable** 6pc 6.56ft 11AWG Controllerbattery Extension Cable 1pc 4 Strings Combiner Bos 20 set Z Mounting Brackets 2 pairs of 1ft 10AGW lithium **battery Cable** 













BOAT