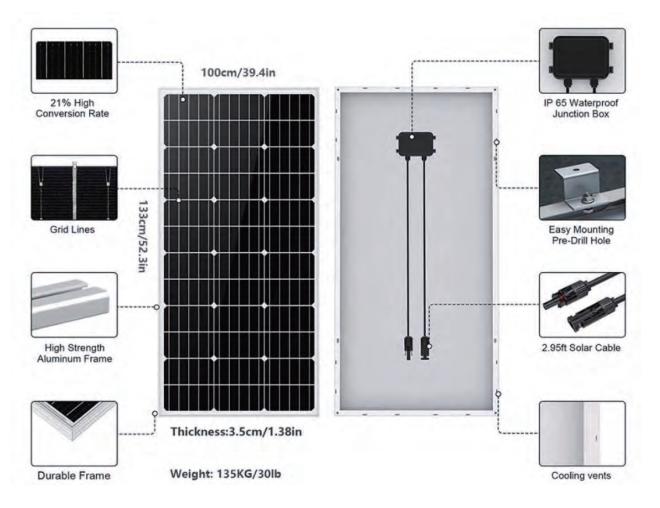

## Monocrystalline Solar Panel

#### About 4800W Solar System Solution

(Ideally Output power): The power of 19.2KWh per day under 4 hours full sunshine by the 4800W solar panel system, very suitable for home, shed, cabin, farm or other energy backup, and it will provide enough power for portable ac,air condition,TV, refrigerator, coffee maker, microwave and other AC 110V/220V devices. (Durable Solar Panel): Monocrystallin panel's compact design with the size of 58.3"\*26.2"\*1.4" (Length, width and height). Aluminum frame and tempered glass panel extended outdoor use, allowing the panels to lastfor decades. The IP66 waterproof panel can also withstand high winds(2400Pa) and sonw losds (5400Pa). (Hybrid solar charger inverter): Composed of 6200W 48V DC-110V/240V AC pure sine wave inverter and 80A MPPT controller.Not only can it be used off-grid,but when there is no sunlight, it can also receive electricity from the grid to charge the battery to meet all-weather use, which will protect appliance life with no electromagnetic pollution and has 99.9% high efficiency power. (High Capacity Li-Battery Bank): With 21600 Wh of 3pcs 48V 150Ah lithium batteries, which have higher charging/discharging efficiency and more than 6000 times deep cycles than lead acid batteries.Built-in BMS chips(battery management system),can