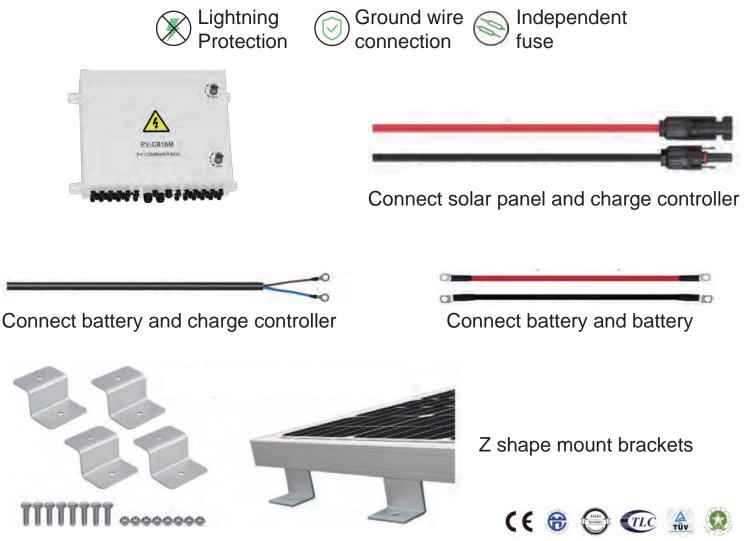

wer is given priority to the load. When the mains is abnormal.At this time, it is automatically switched to photovoltaic power supply, and the load is supplied by the battery inverter at this time. When the utility power returns to normal,Automatically switch to the mains t o supply power to the load.(The AC charger starts in this mode and will continue to charge the battery Electricity)

#### [Battery priority power supply mode]:

When the battery has power, priority is given to the load by the battery. When the battery power. When insufficient, it ill automatically switch to mains power supply. When the battery is fully restored, it will automatically switch to the battery powered by. (AC charger is prohibited in this mode, no longer charge the battery)

#### **4 STRINGS COMBINER BOX**



### **HOW IT WORKS**



### **6-STEP INSTALLATION**



#### HOW IT WORKS

#### **4800W Solar System Contains**

97E

24 pcs 200W Monocrystalline Solar Panel 1 pc 5500W Solar Hybrid Inverter 3pcs 48V 150Ah LiFePO4 Lithium Iron phosphate Battery 3 pair of Y Branch Solar Panel Connector(parallel connection) 1 pair of 5M/16.4ft 12AWG **Solar Extension Cable** 6pc 6.56ft 11AWG Controllerbattery Extension Cable 1pc 4 Strings Combiner Bos 20 set Z Mounting Brackets 2 pairs of 1ft 10AGW lithium **battery Cable** 













BOAT